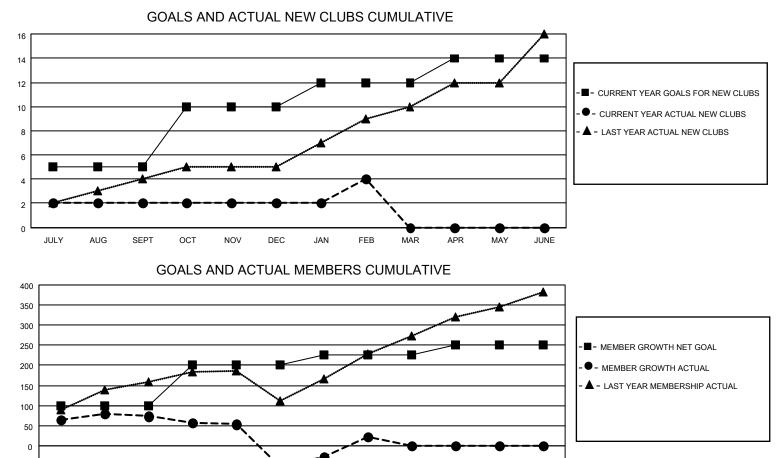

## LOCATION INDIA

District 3234D1

Results as of: 2/28/2023

| Clubs                 |               |           |               | Members               |                        |                         |                                                    |  |  |
|-----------------------|---------------|-----------|---------------|-----------------------|------------------------|-------------------------|----------------------------------------------------|--|--|
| RESULTS FOR 2022-2023 |               |           |               | RESULTS FOR 2022-2023 |                        |                         |                                                    |  |  |
| QUARTER               | NEW CLUB GOAL | NEW CLUBS | DROPPED CLUBS | QUARTER MEME          | BER GROWTH NET<br>GOAL | MEMBER GROWTH<br>ACTUAL | DROPPED<br>MEMBERS ACTUAL<br>(including transfers) |  |  |
| JULY/AUG/SEPT         | 5             | 2         | 0             | JULY/AUG/SEPT         | 100                    | 143                     | 63                                                 |  |  |
| OCT/NOV/DEC           | 5             | 0         | 2             | OCT/NOV/DEC           | 100                    | 12                      | 137                                                |  |  |
| JAN/FEB/MAR           | 2             | 2         | 0             | JAN/FEB/MAR           | 25                     | 94                      | 18                                                 |  |  |
| APR/MAY/JUNE          | 2             | 0         | 0             | APR/MAY/JUNE          | 25                     | 0                       | 0                                                  |  |  |